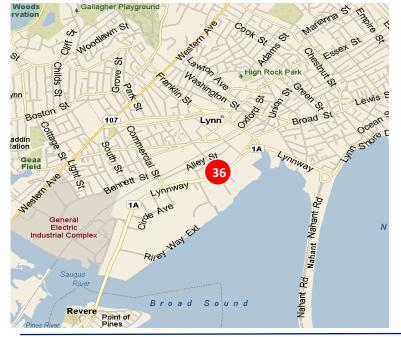

## Rte. 1A/Lynnway WL 164' N/O Blossom St. NF - DIGITAL

## DESCRIPTION

LYNN - This 14' by 48' digital bulletin, located on the heavily traveled Lynnway (Route 1A), is seen by commuters traveling south to Boston and Logan International Airport from the densely populated communities of the North Shore, including Lynn, Nahant, Swampscott, Salem, and Marblehead. Nearby is the General Electric plant that operates 24 hours a day employing 4,000 aircraft engineers. Also nearby are numerous car dealerships, ocean-front restaurants and Nahant Beach.